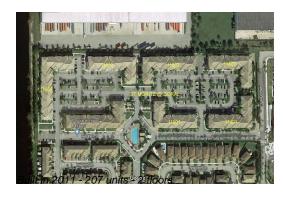

## **Building Information**

Valuated PPSF:

Number of units: 207 Number of active listings for rent: 0 Number of active listings for sale: 3 Building inventory for sale: 1% Number of sales over the last 12 months: Number of sales over the last 6 months: Number of sales over the last 3 months: