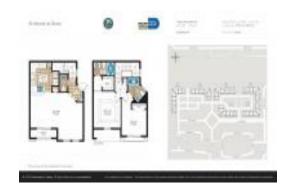

#### **Unit Information**

MLS Number: A11585573 Status: Active Size: 1,121 Sq ft.

Bedrooms: Full Bathrooms: 2 Half Bathrooms:

1 Space, Guest Parking Parking Spaces:

View: None Rental Price: \$2,700 List PPSF: \$2 Valuated Price: \$375,000