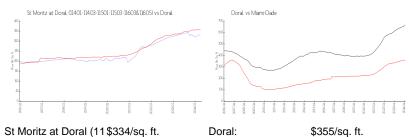

#### **Market Information**

St Moritz at Doral (11\$334/sq. ft.

401-11403-11501-11

503-11603&11605):

\$355/sq. ft. Miami-Dade: Doral: \$705/sq. ft.