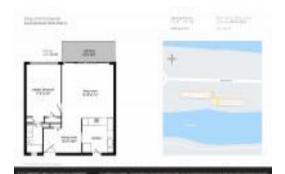

#### **Unit Information**

MLS Number: A11585666

Status: Active Under Contract

Size: 639 Sq ft.

Bedrooms: Full Bathrooms:

Half Bathrooms: Parking Spaces:

 View:
 Bay,Canal

 Rental Price:
 \$1,990

 List PPSF:
 \$3

 Valuated Price:
 \$303,000

 Valuated PPSF:
 \$474

The above valuated price is a baseline figure that does not take into account any specific renovation, upgrade, split, merge, or deterioration of the unit.