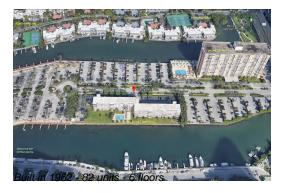

# **Unit 207 - Kings Point Imperial**

207 - 220 Kings Point Dr, Sunny Isles, FL, Miami-Dade 33160

## **Building Information**

Number of units: 82
Number of active listings for rent: 0
Number of active listings for sale: 0
Building inventory for sale: 0%
Number of sales over the last 12 months: 0
Number of sales over the last 6 months: 0
Number of sales over the last 3 months: 0