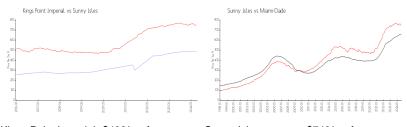

## **Market Information**

Kings Point Imperial: \$482/sq. ft. Sunny Isles: \$749/sq. ft. Sunny Isles: \$749/sq. ft. Miami-Dade: \$696/sq. ft.