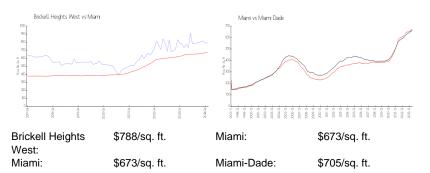

#### **Market Information**

| Brickell Heights West | 3% |
|-----------------------|----|
| Miami                 | 4% |
| Miami-Dade            | 3% |

## Avg. Time to Close Over Last 12 Months

| Brickell Heights West | 170 days |
|-----------------------|----------|
| Miami                 | 83 days  |
| Miami-Dade            | 82 days  |