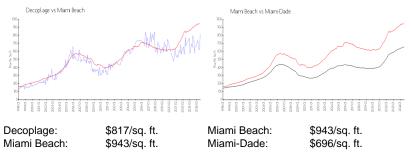

#### **Market Information**

| Decoplage   | 6% |
|-------------|----|
| Miami Beach | 4% |
| Miami-Dade  | 4% |

# Avg. Time to Close Over Last 12 Months

| Decoplage   |  |
|-------------|--|
| Miami Beach |  |
| Miami-Dade  |  |

143 days 100 days 85 days