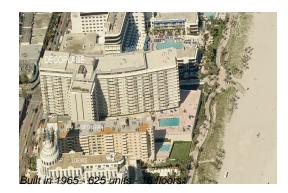

# Unit 1047 - Decoplage

1047 - 100 Lincoln Rd, Miami Beach, FL, Miami-Dade 33139

## **Building Information**

| Number of units:                         | 625 |
|------------------------------------------|-----|
| Number of active listings for rent:      | 129 |
| Number of active listings for sale:      | 39  |
| Building inventory for sale:             | 6%  |
| Number of sales over the last 12 months: | 22  |
| Number of sales over the last 6 months:  | 14  |
| Number of sales over the last 3 months:  | 4   |