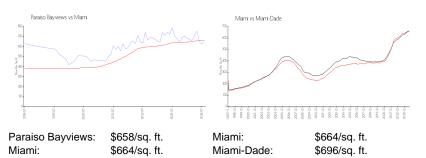

#### **Inventory for Sale**

| Paraiso Bayviews | 11% |
|------------------|-----|
| Miami            | 4%  |
| Miami-Dade       | 4%  |

#### Avg. Time to Close Over Last 12 Months

| Paraiso Bayviews | 100 days |
|------------------|----------|
| Miami            | 85 days  |
| Miami-Dade       | 85 days  |

DUPARING