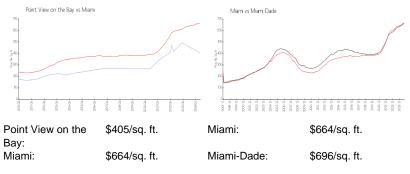

#### **Market Information**

#### **Inventory for Sale**

| Point View on the Bay | 3% |
|-----------------------|----|
| Miami                 | 4% |
| Miami-Dade            | 4% |