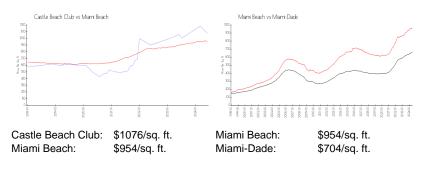

#### **Inventory for Sale**

| Castle Beach Club | 5% |
|-------------------|----|
| Miami Beach       | 4% |
| Miami-Dade        | 3% |