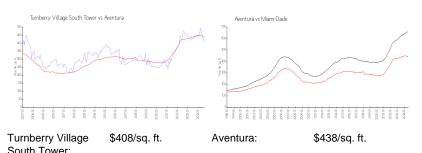

### **Market Information**

| South Tower. |               |             |               |
|--------------|---------------|-------------|---------------|
| Aventura:    | \$438/sq. ft. | Miami-Dade: | \$696/sq. ft. |