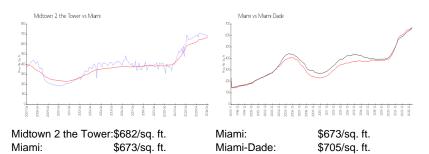

ve listings for rent: 24
Number of active listings for sale: 12
Building inventory for sale: 4%
Number of sales over the last 12 months: 10
Number of sales over the last 6 months: 4
Number of sales over the last 3 months: 1

## **Building Association Information**

Two Midtown Miami Condo Association Inc (305) 438-1460

## **Recent Sales**

| Unit # | Size        | Closing Date | Sale Price | PPSF  |
|--------|-------------|--------------|------------|-------|
| H2205  | 964 sq ft   | May 2024     | \$685,000  | \$711 |
| H2506  | 588 sq ft   | Mar 2024     | \$420,000  | \$714 |
| H2209  | 1,181 sq ft | Mar 2024     | \$950,000  | \$804 |
| H0405  | 736 sq ft   | Feb 2024     | \$420,000  | \$571 |
| H1511  | 1,081 sq ft | Nov 2023     | \$695,000  | \$643 |

#### **Market Information**



#### **Inventory for Sale**

| Midtown 2 the Tower | 5% |
|---------------------|----|
| Miami               | 4% |
| Miami-Dade          | 3% |





#### Avg. Time to Close Over Last 12 Months

Midtown 2 the Tower80 daysMiami83 daysMiami-Dade82 days