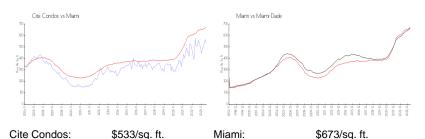

#### **Market Information**

Miami-Dade:

\$705/sq. ft.

### **Inventory for Sale**

Miami:

 Cite Condos
 2%

 Miami
 4%

 Miami-Dade
 3%

\$673/sq. ft.