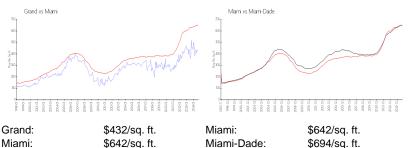

## **Market Information**

| Granu. | φ+52/34.π.    | ivitattii.  | ψ0 <del>4</del> 2/34.1 |
|--------|---------------|-------------|------------------------|
| Miami: | \$642/sq. ft. | Miami-Dade: | \$694/sq. f            |
|        |               |             |                        |