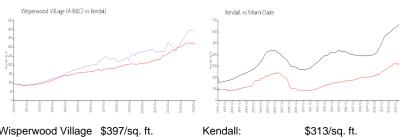

### **Market Information**

Wisperwood Village \$397/sq. ft.

(A-B&C):

Kendall: \$313/sq. ft. Kendall:

Miami-Dade: \$705/sq. ft.