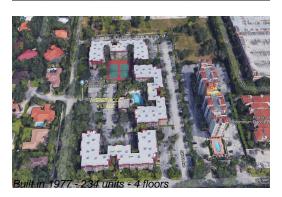

## **Building Information**

Number of units: 234 Number of active listings for rent: 0 Number of active listings for sale: 0 Building inventory for sale: 0% Number of sales over the last 12 months: Number of sales over the last 6 months: Number of sales over the last 3 months: