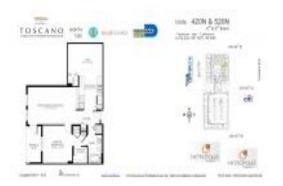

# **Building Information**

Number of units: 110
Number of active listings for rent: 7
Number of active listings for sale: 5
Building inventory for sale: 4%
Number of sales over the last 12 months: 1
Number of sales over the last 6 months: 1
Number of sales over the last 3 months: 0