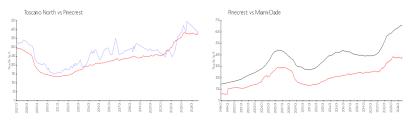

# Unit 420N - Toscano North

420N - 7355 SW 89 St, Pinecrest, FL, Miami-Dade 33156

#### **Unit Information**

 MLS Number:
 A11585981

 Status:
 Active

 Size:
 961 Sq ft.

 Bedrooms:
 2

Full Bathrooms: Half Bathrooms:

Parking Spaces: 1 Space, Assigned Parking, Covered

Parking

View:

 List Price:
 \$390,000

 List PPSF:
 \$406

 Valuated Price:
 \$384,000

 Valuated PPSF:
 \$400

The above valuated price is a baseline figure that does not take into account any specific renovation, upgrade, split, merge, or deterioration of the unit.