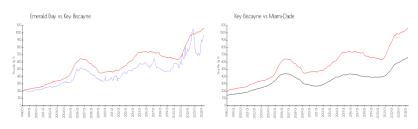

## **Market Information**

Emerald Bay: \$967/sq. ft. Key Biscayne: \$1064/sq. ft. Key Biscayne: \$1064/sq. ft. Miami-Dade: \$705/sq. ft.

#### **Inventory for Sale**

Emerald Bay 2% Key Biscayne 2% Miami-Dade 3%

#### Avg. Time to Close Over Last 12 Months

Emerald Bay 164 days Key Biscayne 97 days Miami-Dade 82 days