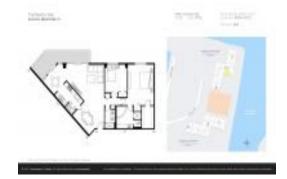

# **Unit 14-G - Turnberry Isles North**

14-G - 19707 Turnberry Way, Aventura, FL, Miami-Dade 33180

#### **Unit Information**

 MLS Number:
 A11586056

 Status:
 Active

 Size:
 1,522 Sq ft.

Bedrooms: Full Bathrooms: Half Bathrooms:

Parking Spaces: Covered Parking, Parking Garage, Valet

Parking

View: Intracoastal View,Ocean View,Water View