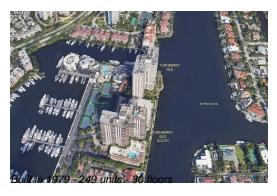

### **Building Information**

Number of units: 249
Number of active listings for rent: 0
Number of active listings for sale: 22
Building inventory for sale: 8%
Number of sales over the last 12 months: 12
Number of sales over the last 6 months: 8
Number of sales over the last 3 months: 4

### **Building Association Information**

Turnberry Isle North Tower Address: 19707 Turnberry Way,

Aventura, FL 33180, Phone: +1 305-931-6300