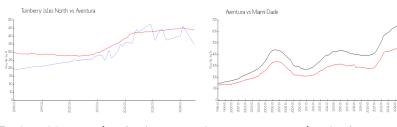

## **Market Information**

Turnberry Isles \$346/sq. ft. Aventura: \$438/sq. ft.

North:

Aventura: \$438/sq. ft. Miami-Dade: \$696/sq. ft.

#### **Inventory for Sale**

Turnberry Isles North 9% Aventura 6% Miami-Dade 4%

# Avg. Time to Close Over Last 12 Months

Turnberry Isles North 51 days Aventura 99 days Miami-Dade 85 days