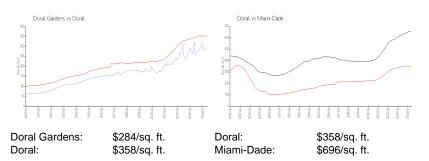

#### **Inventory for Sale**

| Doral Gardens | 1% |
|---------------|----|
| Doral         | 2% |
| Miami-Dade    | 4% |

## Avg. Time to Close Over Last 12 Months

| Doral Gardens | 55 days |
|---------------|---------|
| Doral         | 53 days |
| Miami-Dade    | 85 days |

Built in 1970 - 448 units 92 floors