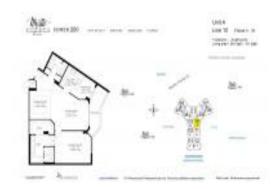

# Unit 2210 - Mystic Pointe Tower 200

2210 - 19101 NE 36 Ct, Aventura, FL, Miami-Dade 33180

#### **Unit Information**

MLS Number: A11586109 Status: Active Size: 1,091 Sq ft.

Bedrooms: Full Bathrooms: Half Bathrooms: 1 Parking Spaces:

Intracoastal View, Ocean View View:

Rental Price: \$3,000 List PPSF: \$3 Valuated Price: \$400,000 Valuated PPSF: \$367