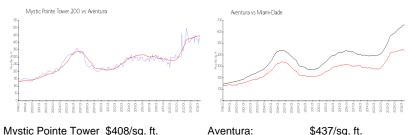

## **Market Information**

Mystic Pointe Tower \$408/sq. ft. 200:

\$437/sq. ft.

Aventura:

\$437/sq. ft.

Miami-Dade: \$705/sq. ft.