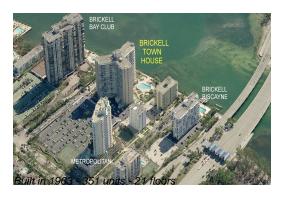

## **Building Information**

Number of units: 351
Number of active listings for rent: 5
Number of active listings for sale: 0
Building inventory for sale: 0%
Number of sales over the last 12 months: 8
Number of sales over the last 6 months: 7
Number of sales over the last 3 months: 5

## **Building Association Information**

Brickell Townhouse Association (305) 854-1177 & (305) 854-1152