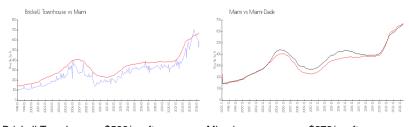

## **Market Information**

Brickell Townhouse: \$588/sq. ft. Miami: \$673/sq. ft. Miami: \$673/sq. ft. Miami-Dade: \$705/sq. ft.