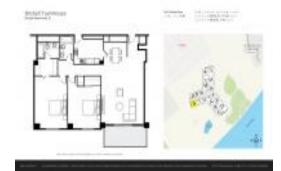

# **Unit 17S - Brickell Townhouse**

17S - 2451 Brickell Av, Miami, FL, Miami-Dade 33129

#### **Unit Information**

MLS Number: A11586184
Status: Active
Size: 1,188 Sq ft.

Bedrooms: 2 Full Bathrooms: 2

Half Bathrooms:

Parking Spaces: 1 Space, Assigned Parking, Valet Parking

View: Bay,Ocean View,Direct Ocean