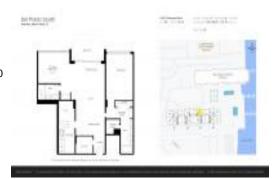

#### **Unit Information**

 MLS Number:
 A11586209

 Status:
 Active

 Size:
 1,251 Sq ft.

Bedrooms: Full Bathrooms: 2

Half Bathrooms: 2

Parking Spaces: 1 Space, Guest Parking, Valet Parking

View: Intracoastal View,Lake