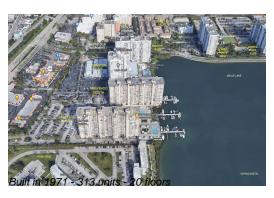

Number of units: 313
Number of active listings for rent: 0
Number of active listings for sale: 25
Building inventory for sale: 7%
Number of sales over the last 12 months: 8
Number of sales over the last 6 months: 1
Number of sales over the last 3 months: 0