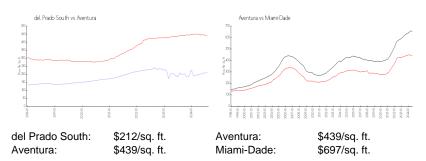

# **Inventory for Sale**

del Prado South 8% Aventura 6% Miami-Dade 4%

## Avg. Time to Close Over Last 12 Months

del Prado South 79 days

Aventura Miami-Dade 98 days 84 days