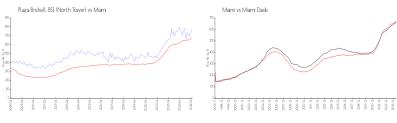

## **Market Information**

Plaza Brickell 851

\$771/sq. ft.

Miami:

\$673/sq. ft.

(North Tower): Miami:

\$673/sq. ft.

Miami-Dade:

\$705/sq. ft.