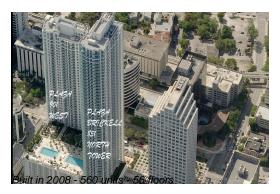

# Unit 4909 - Plaza Brickell 851 (North Tower)

4909 - 950 Brickell Bay Dr, Miami, FL, Miami-Dade 33131

# **Building Information**

Number of units: 559
Number of active listings for rent: 37
Number of active listings for sale: 13
Building inventory for sale: 2%
Number of sales over the last 12 months: 21
Number of sales over the last 6 months: 7
Number of sales over the last 3 months: 5