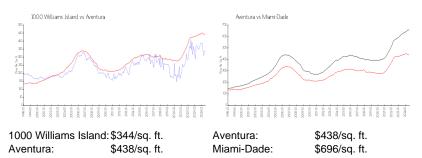

#### **Market Information**

#### **Inventory for Sale**

| 1000 Williams Island | 10% |
|----------------------|-----|
| Aventura             | 6%  |
| Miami-Dade           | 4%  |

#### Avg. Time to Close Over Last 12 Months

| 1000 Williams Island | 110 days |
|----------------------|----------|
| Aventura             | 99 days  |
| Miami-Dade           | 85 days  |