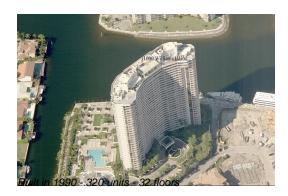

# Unit 1510 - 1000 Williams Island

1510 - 1000 Island Blvd, Aventura, FL, Miami-Dade 33160

## **Building Information**

| Number of units:                         | 320 |
|------------------------------------------|-----|
| Number of active listings for rent:      | 10  |
| Number of active listings for sale:      | 31  |
| Building inventory for sale:             | 9%  |
| Number of sales over the last 12 months: | 13  |
| Number of sales over the last 6 months:  | 4   |
| Number of sales over the last 3 months:  | 2   |
|                                          |     |