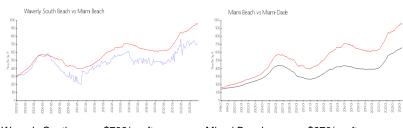

# **Market Information**

Waverly South \$708/sq. ft. Miami Beach: \$970/sq. ft.

Beach:

Miami Beach: \$970/sq. ft. Miami-Dade: \$705/sq. ft.