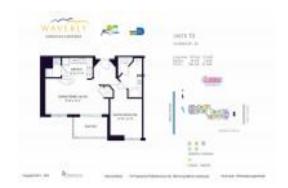

# **Unit 1610 - Waverly South Beach**

1610 - 1330 West Av, Miami Beach, FL, Miami-Dade 33139

#### **Unit Information**

 MLS Number:
 A11586298

 Status:
 Active

 Size:
 793 Sq ft.

 Bedrooms:
 1

Full Bathrooms:

Half Bathrooms: Parking Spaces:

View: