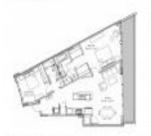

## **Unit Information**

| MLS Number:<br>Status: | A11586316<br>Active                 |
|------------------------|-------------------------------------|
| Size:                  | 1,141 Sq ft.                        |
| Bedrooms:              | 2                                   |
| Full Bathrooms:        | 2                                   |
| Half Bathrooms:        |                                     |
| Parking Spaces:        | 2 Spaces, Assigned Parking, Covered |
| View                   | Parking                             |
| View:                  | Bay,Canal,Pool Area View            |
| Rental Price:          | \$6,000                             |
| List PPSF:             | \$5                                 |
| Valuated Price:        | \$954,000                           |
| Valuated PPSF:         | \$836                               |