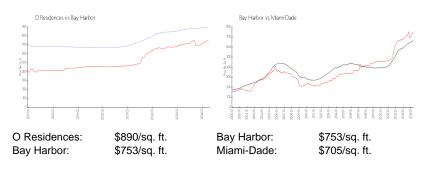

### **Inventory for Sale**

| O Residences | 2% |
|--------------|----|
| Bay Harbor   | 4% |
| Miami-Dade   | 3% |

#### Avg. Time to Close Over Last 12 Months

| O Residences | 176 days |
|--------------|----------|
| Bay Harbor   | 110 days |
| Miami-Dade   | 82 days  |

thereard a second

22,221

Strength .