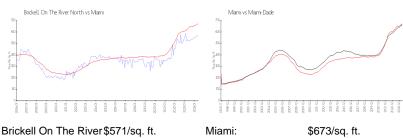

# **Market Information**

Brickell On The River\$571/sq. ft.

North:

Miami-Dade: Miami: \$673/sq. ft. \$705/sq. ft.