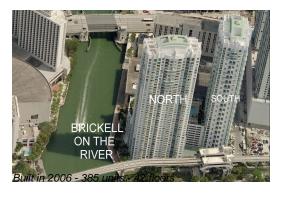

# Unit 2205 - Brickell On The River North

2205 - 31 SE 5 St, Miami, FL, Miami-Dade 33131

### **Building Information**

Number of units: 384 Number of active listings for rent: 27 Number of active listings for sale: 6 Building inventory for sale: 1% Number of sales over the last 12 months: Number of sales over the last 6 months: Number of sales over the last 3 months: