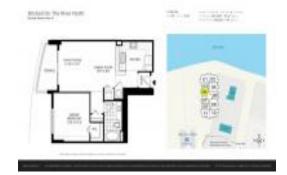

# Unit 2205 - Brickell On The River North

2205 - 31 SE 5 St, Miami, FL, Miami-Dade 33131

#### **Unit Information**

MLS Number: A11586345 Status: Pending Size: 757 Sq ft. Bedrooms:

Full Bathrooms:

Half Bathrooms:

Parking Spaces: 1 Space

Other View, River View:

Rental Price: \$3,100 List PPSF: \$4 \$447,000 Valuated Price: Valuated PPSF: \$590