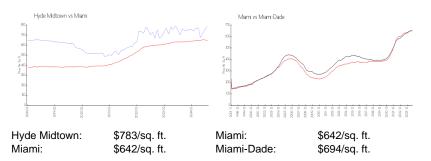

| \$6                                                 |
| Valuated Price:                                                                                       | \$542,000                                           |
| Valuated PPSF:                                                                                        | \$760                                               |

The above valuated price is a baseline figure that does not take into account any specific renovation, upgrade, split, merge, or deterioration of the unit.

# **Building Information**

| ) |
|---|
|   |
|   |
|   |
|   |
|   |
|   |
|   |

### **Building Association Information**

Hyde Midtown Condominium Address: 121 NE 34th St, Miami, FL 33137 Phone: +1 786-292-4919

# **Market Information**



#### **Inventory for Sale**

| Hyde Midtown | 8% |
|--------------|----|
| Miami        | 5% |
| Miami-Dade   | 4% |

# Avg. Time to Close Over Last 12 Months

| Hyde Midtown | 114 days |
|--------------|----------|
| Miami        | 85 days  |
| Miami-Dade   | 85 days  |



2121447