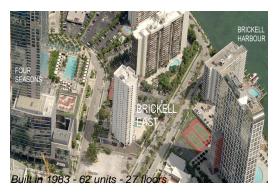

### **Building Information**

Number of units:62Number of active listings for rent:4Number of active listings for sale:2Building inventory for sale:3%Number of sales over the last 12 months:2Number of sales over the last 6 months:2Number of sales over the last 3 months:0

## **Building Association Information**

Brickell East Condo Association Inc (305) 358-7436