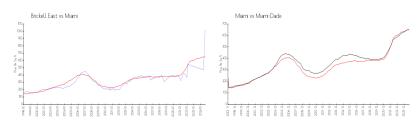

## **Market Information**

 Brickell East:
 \$1018/sq. ft.
 Miami:
 \$642/sq. ft.

 Miami:
 \$642/sq. ft.
 Miami-Dade:
 \$694/sq. ft.

### **Inventory for Sale**

Brickell East 3%
Miami 5%
Miami-Dade 4%

# Avg. Time to Close Over Last 12 Months

Brickell East 154 days
Miami 85 days
Miami-Dade 85 days