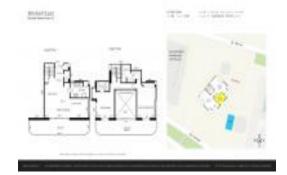

## Unit 203 - Brickell East

203 - 151 SE 15 Rd, Miami, FL, Miami-Dade 33129

#### **Unit Information**

 MLS Number:
 A11586391

 Status:
 Active

 Size:
 1,634 Sq ft.

Bedrooms: 4
Full Bathrooms: 4
Half Bathrooms: 1

Parking Spaces:

View:

 Rental Price:
 \$16,000

 List PPSF:
 \$10

 Valuated Price:
 \$1,338,000

 Valuated PPSF:
 \$819

The above valuated price is a baseline figure that does not take into account any specific renovation, upgrade, split, merge, or deterioration of the unit.