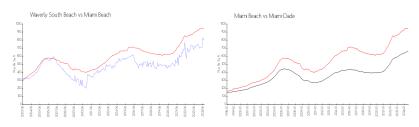

## **Market Information**

Miami-Dade:

\$696/sq. ft.

Waverly South \$797/sq. ft. Miami Beach: \$943/sq. ft. Beach:

### **Inventory for Sale**

Miami Beach:

Waverly South Beach 3% Miami Beach 4% Miami-Dade 4%

# Avg. Time to Close Over Last 12 Months

\$943/sq. ft.

Waverly South Beach 110 days Miami Beach 100 days Miami-Dade 85 days