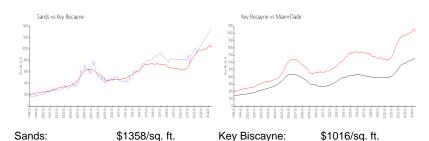

## **Market Information**

Miami-Dade:

\$704/sq. ft.

# **Inventory for Sale**

Key Biscayne:

Sands 2% Key Biscayne 2% Miami-Dade 3%

#### Avg. Time to Close Over Last 12 Months

\$1016/sq. ft.

Sands 76 days Key Biscayne 92 days Miami-Dade 83 days