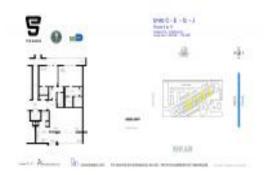

# **Unit 8E - Sands**

8E - 605 Ocean Dr, Key Biscayne, FL, Miami-Dade 33149

#### **Unit Information**

 MLS Number:
 A11586427

 Status:
 Active

 Size:
 1,496 Sq ft.

Bedrooms: 2 Full Bathrooms: 2

Half Bathrooms:

Parking Spaces: 1 Space

View: Garden View, Ocean View, Direct

Ocean, Pool Area View

 Rental Price:
 \$6,980

 List PPSF:
 \$5

 Valuated Price:
 \$1,853,000

 Valuated PPSF:
 \$1,239

The above valuated price is a baseline figure that does not take into account any specific renovation, upgrade, split, merge, or deterioration of the unit.