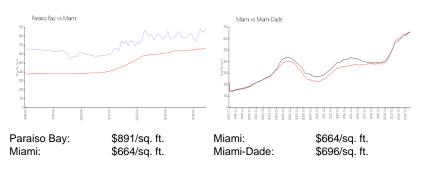

416

https://www.paraisobaycondomiami.com/index.htm

#### **Recent Sales**

| Unit #       | Size        | Closing Date         | Sale Price             | PPSF  |
|--------------|-------------|----------------------|------------------------|-------|
| 1606         | 1,067 sq ft | Aug 2024             | \$930,000              | \$872 |
| 3404         | 1,193 sq ft | Aug 2024             | \$950,000              | \$796 |
| 1106<br>2402 | 1,067 sq ft | Jul 2024<br>Jun 2024 | \$857,000<br>\$965,000 | \$803 |
| 4601         | 1,872 sq ft | Apr 2024             | \$1,625,000            | \$868 |
| 3901         | 1,872 sq ft | Apr 2024             | \$1,500,000            | \$801 |
| 3803         | 1,198 sq ft | Apr 2024             | \$965,000              | \$806 |

## **Market Information**



# **Inventory for Sale**

| Paraiso Bay | 7% |
|-------------|----|
| Miami       | 4% |
| Miami-Dade  | 4% |

DITC DA.

2022444







# Avg. Time to Close Over Last 12 Months

| Paraiso Bay |  |
|-------------|--|
| Miami       |  |
| Miami-Dade  |  |

164 days 85 days 85 days