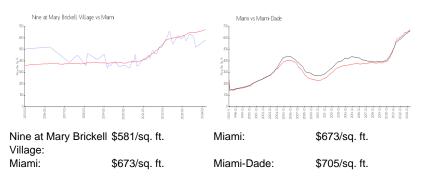

### **Inventory for Sale**

| Nine at Mary Brickell Village | 6% |
|-------------------------------|----|
| Miami                         | 4% |
| Miami-Dade                    | 3% |