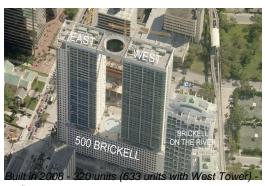

### **Building Information**

Number of units: 320
Number of active listings for rent: 19
Number of active listings for sale: 9
Building inventory for sale: 2%
Number of sales over the last 12 months: 12
Number of sales over the last 6 months: 8
Number of sales over the last 3 months: 4