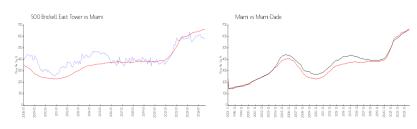

#### **Market Information**

500 Brickell East \$579/sq. ft. Miami: \$664/sq. ft.

Tower:

Miami: \$664/sq. ft. Miami-Dade: \$696/sq. ft.