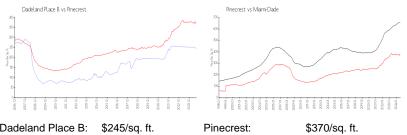

## **Market Information**

| Dadeland Place B: | \$245/sq. ft. | Pinecrest:  | \$370/sq. ft. |
|-------------------|---------------|-------------|---------------|
| Pinecrest:        | \$370/sq. ft. | Miami-Dade: | \$696/sq. ft. |