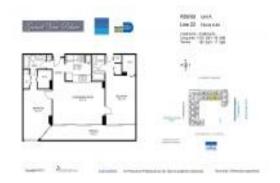

# **Unit 722 - Grand View Palace**

722 - 7601 E Treasure Dr, North Bay Village, FL, Miami-Dade 33141

#### **Unit Information**

 MLS Number:
 A11586507

 Status:
 Active

 Size:
 1,030 Sq ft.

Bedrooms: 2 Full Bathrooms: 2

Half Bathrooms:

Parking Spaces: 1 Space, Assigned Parking, Guest Parking

 View:
 \$450,000

 List Price:
 \$437

Valuated Price: \$405,000 Valuated PPSF: \$393

The above valuated price is a baseline figure that does not take into account any specific renovation, upgrade, split, merge, or deterioration of the unit.