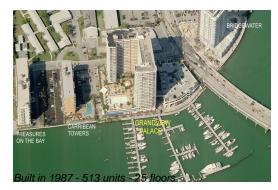

# **Unit 722 - Grand View Palace**

722 - 7601 E Treasure Dr, North Bay Village, FL, Miami-Dade 33141

## **Building Information**

Number of units: 513
Number of active listings for rent: 9
Number of active listings for sale: 19
Building inventory for sale: 3%
Number of sales over the last 12 months: 12
Number of sales over the last 6 months: 5
Number of sales over the last 3 months: 3