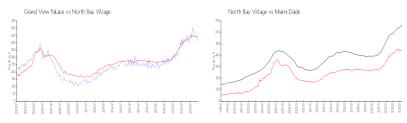

### **Market Information**

Grand View Palace: \$408/sq. ft. North Bay Village: \$441/sq. ft. North Bay Village: \$705/sq. ft. Miami-Dade: \$705/sq. ft.