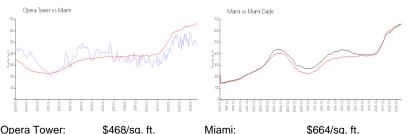

#### **Market Information**

| Opera Tower. | ъ́408/SQ. П.  | ivitarrit.  | 3004/SQ. II.  |
|--------------|---------------|-------------|---------------|
| Miami:       | \$664/sq. ft. | Miami-Dade: | \$696/sq. ft. |
|              |               |             |               |