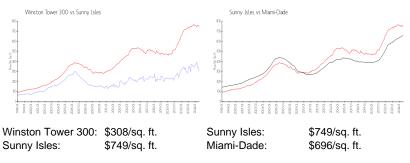

#### Avg. Time to Close Over Last 12 Months

| Winston Tower 300 | 34 days  |
|-------------------|----------|
| Sunny Isles       | 116 days |
| Miami-Dade        | 85 days  |