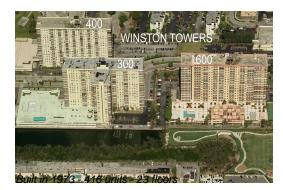

# Unit 612 - Winston Tower 300

612 - 230 174 St, Sunny Isles, FL, Miami-Dade 33160

## **Building Information**

| Number of units:                         | 416 |
|------------------------------------------|-----|
| Number of active listings for rent:      | 3   |
| Number of active listings for sale:      | 10  |
| Building inventory for sale:             | 2%  |
| Number of sales over the last 12 months: | 8   |
| Number of sales over the last 6 months:  | 6   |
| Number of sales over the last 3 months:  | 2   |
|                                          |     |

## **Building Association Information**

Winston Tower 300 Condominium Association (305) 932-5290