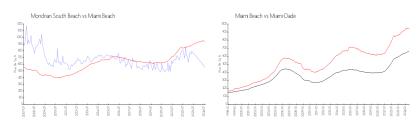

#### **Market Information**

Mondrian South \$554/sq. ft. Miami Beach: \$943/sq. ft.

Beach: Miami Beach:

\$943/sq. ft. Miami-Dade: \$696/sq. ft.