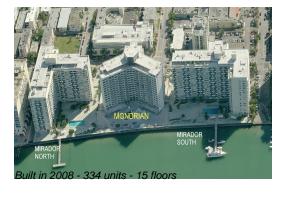

#### **Building Information**

Number of units:334Number of active listings for rent:25Number of active listings for sale:29Building inventory for sale:8%Number of sales over the last 12 months:4Number of sales over the last 6 months:3Number of sales over the last 3 months:1

## **Building Association Information**

Mondrian South Beach 305 514 1800