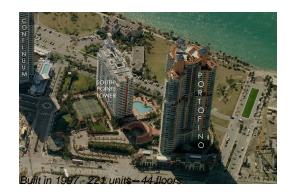

# Unit 2606 - Portofino

2606 - 300 S Pointe Dr, Miami Beach, FL, Miami-Dade 33139

#### **Building Information**

| Number of units:                         | 221 |
|------------------------------------------|-----|
| Number of active listings for rent:      | 10  |
| Number of active listings for sale:      | 13  |
| Building inventory for sale:             | 5%  |
| Number of sales over the last 12 months: | 8   |
| Number of sales over the last 6 months:  | 5   |
| Number of sales over the last 3 months:  | 1   |

#### **Building Association Information**

Portofino Tower Condominiums Association (305) 534-4422