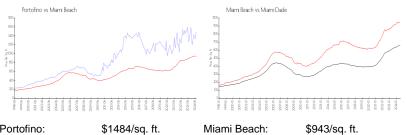

#### **Market Information**

Miami-Dade:

\$696/sq. ft.

#### Portofino: Miami Beach:

#### Avg. Time to Close Over Last 12 Months

\$943/sq. ft.

| Portofino   | 173 days |
|-------------|----------|
| Miami Beach | 100 days |
| Miami-Dade  | 85 days  |

---- have been an and the second second