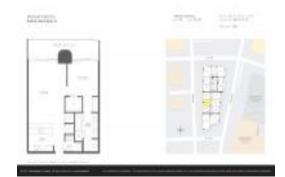

#### **Unit Information**

 MLS Number:
 A11586670

 Status:
 Active

 Size:
 823 Sq ft.

 Bedrooms:
 1

Full Bathrooms:
Half Bathrooms:

Parking Spaces: 1 Space, Valet Parking

 View:
 Other View

 Rental Price:
 \$4,900

 List PPSF:
 \$6

 Valuated Price:
 \$842,000

 Valuated PPSF:
 \$1,023

The above valuated price is a baseline figure that does not take into account any specific renovation, upgrade, split, merge, or deterioration of the unit.