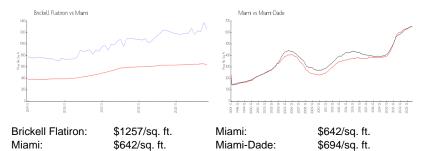

### **Inventory for Sale**

Brickell Flatiron 5% Miami 5% Miami-Dade 4%

### Avg. Time to Close Over Last 12 Months

Brickell Flatiron 116 days Miami 85 days Miami-Dade 85 days