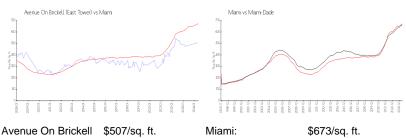

# **Market Information**

Avenue On Brickell \$507/sq. ft.

(East Tower):

Miami: \$673/sq. ft. Miami-Dade: \$705/sq. ft.