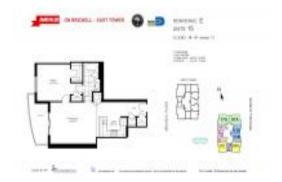

#### **Unit Information**

MLS Number: A11586683 Status: Active Size: 945 Sq ft. Bedrooms:

Full Bathrooms:

Half Bathrooms: Parking Spaces:

1 Space

View:

Rental Price: \$3,300 List PPSF: Valuated Price: \$462,000 Valuated PPSF: \$489