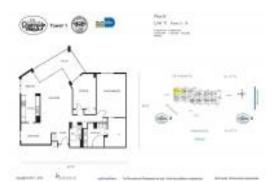

# Unit 1611 - Tower of Quayside 1

1611 - 1000 Towerside Ter, Miami Shores, FL, Miami-Dade 33138

## **Unit Information**

| MLS Number:     | A11586696                                |
|-----------------|------------------------------------------|
| Status:         | Active                                   |
| Size:           | 1,538 Sq ft.                             |
| Bedrooms:       | 3                                        |
| Full Bathrooms: | 2                                        |
| Half Bathrooms: |                                          |
| Parking Spaces: | 1 Space, Assigned Parking, Valet Parking |
| View:           | Bay, Garden View, Other View             |
| Rental Price:   | \$5,200                                  |
| List PPSF:      | \$3                                      |
| Valuated Price: | \$444,000                                |
| Valuated PPSF:  | \$289                                    |