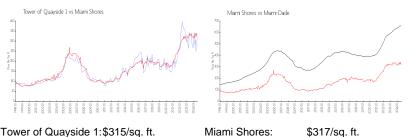

### **Market Information**

| Tower of Quayside | 1:\$315/sq. ft. | Miami Shores: | \$317/sq. ft. |
|-------------------|-----------------|---------------|---------------|
| Miami Shores:     | \$317/sq. ft.   | Miami-Dade:   | \$696/sq. ft. |