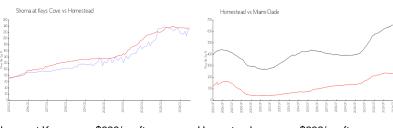

## **Market Information**

Shoma at Keys

\$228/sq. ft.

Homestead:

\$232/sq. ft.

Cove:

Homestead: \$232/sq. ft. Miami-Dade: \$696/sq. ft.