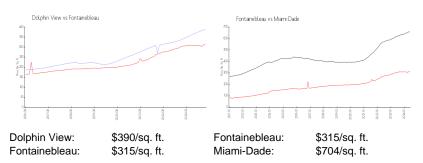

## **Inventory for Sale**

| Dolphin View  | 1% |
|---------------|----|
| Fontainebleau | 1% |
| Miami-Dade    | 3% |

## Avg. Time to Close Over Last 12 Months

| Dolphin View  | 40 days |
|---------------|---------|
| Fontainebleau | 34 days |
| Miami-Dade    | 83 days |

f in 2001 6