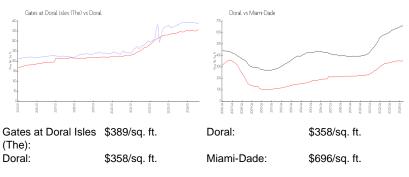

#### **Inventory for Sale**

| Gates at Doral Isles (The) | 1% |
|----------------------------|----|
| Doral                      | 2% |
| Miami-Dade                 | 4% |

### Avg. Time to Close Over Last 12 Months

| Gates at Doral Isles (The) | 36 days |
|----------------------------|---------|
| Doral                      | 53 days |
| Miami-Dade                 | 85 days |