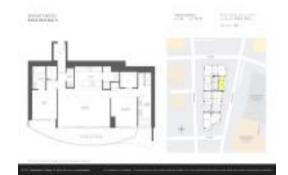

# Unit 3309 - Brickell Flatiron

3309 - 1000 Brickell Plz, Miami, FL, Miami-Dade 33131

#### **Unit Information**

 MLS Number:
 A11586719

 Status:
 Active

 Size:
 1,369 Sq ft.

Bedrooms: 2
Full Bathrooms: 2
Half Bathrooms: 1

Parking Spaces: 1 Space, Assigned Parking, Covered

Parking, Valet Parking