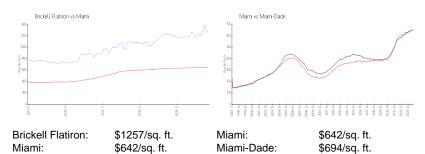

#### **Market Information**

## **Inventory for Sale**

Brickell Flatiron 5% Miami 5% Miami-Dade 4%

#### Avg. Time to Close Over Last 12 Months

Brickell Flatiron 116 days Miami 85 days Miami-Dade 85 days