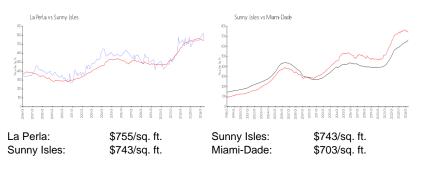

# **Market Information**

### **Inventory for Sale**

| La Perla    | 4% |
|-------------|----|
| Sunny Isles | 5% |
| Miami-Dade  | 3% |

## Avg. Time to Close Over Last 12 Months

| La Perla    | 66 days  |
|-------------|----------|
| Sunny Isles | 115 days |
| Miami-Dade  | 81 days  |

11.7476

the second se