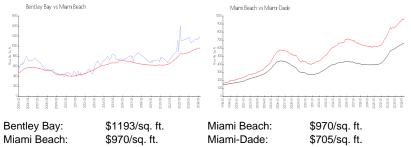

# **Market Information**

| Joining Duy.  | φ1100/04.1.   | Miani Deaon. | φ010/04  |
|---------------|---------------|--------------|----------|
| /liami Beach: | \$970/sq. ft. | Miami-Dade:  | \$705/sq |