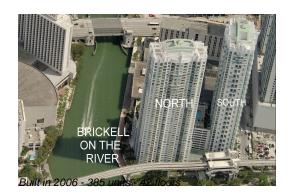

# Unit 2809 - Brickell On The River North

2809 - 31 SE 5 St, Miami, FL, Miami-Dade 33131

# **Building Information**

| Number of units:                                                                    | 384     |
|-------------------------------------------------------------------------------------|---------|
| Number of active listings for rent:                                                 | 27      |
| Number of active listings for sale:                                                 | 9       |
| Building inventory for sale:                                                        | 2%      |
| Number of sales over the last 12 months:                                            | 11      |
| Number of sales over the last 6 months:                                             | 7       |
| Number of sales over the last 3 months:                                             | 3       |
| Number of sales over the last 12 months:<br>Number of sales over the last 6 months: | 11<br>7 |