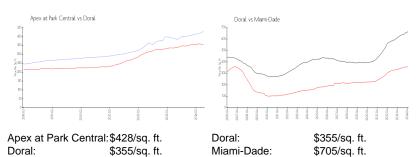

 Rental Price:
 \$2,895

 List PPSF:
 \$3

 Valuated Price:
 \$486,000

 Valuated PPSF:
 \$428

The above valuated price is a baseline figure that does not take into account any specific renovation, upgrade, split, merge, or deterioration of the unit.