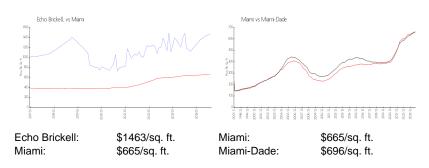

#### **Market Information**

## **Inventory for Sale**

 Echo Brickell
 9%

 Miami
 4%

 Miami-Dade
 4%