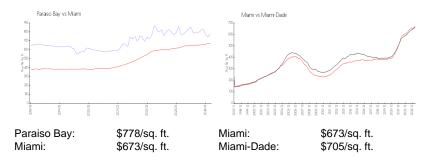

#### **Inventory for Sale**

Paraiso Bay

7%

ITTE Diese

| Miami      | 4% |
|------------|----|
| Miami-Dade | 3% |