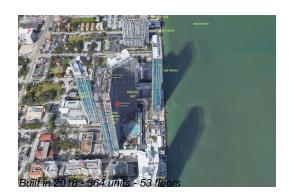

#### **Building Information**

| Number of units:                         | 364 |
|------------------------------------------|-----|
| Number of active listings for rent:      | 0   |
| Number of active listings for sale:      | 25  |
| Building inventory for sale:             | 6%  |
| Number of sales over the last 12 months: | 16  |
| Number of sales over the last 6 months:  | 9   |
| Number of sales over the last 3 months:  | 4   |